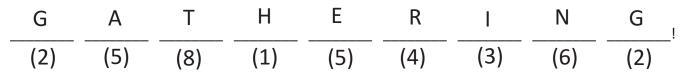

## PW Puzzier Sudoku SOLUTION

| 1 | 4 | 3 | 2 | 7 | 8 | 5 | 6 | 9 |
|---|---|---|---|---|---|---|---|---|
| 6 | 2 | 7 | 1 | 5 | 9 | 3 | 8 | 4 |
| 5 | 8 | 9 | 3 | 4 | 6 | 1 | 7 | 2 |
| 2 | 5 | 4 | 6 | 1 | 3 | 7 | 9 | 8 |
| 3 | 1 | 6 | 8 | 9 | 7 | 2 | 4 | 5 |
| 7 | 9 | 8 | 4 | 2 | 5 | 6 | 1 | 3 |
| 4 | 6 | 1 | 5 | 8 | 2 | 9 | 3 | 7 |
| 9 | 3 | 5 | 7 | 6 | 4 | 8 | 2 | 1 |
| 8 | 7 | 2 | 9 | 3 | 1 | 4 | 5 | 6 |

Solve the Sudoku puzzle then solve the word problem! Copy the number in center square of each block of nine and fill in the blanks below. This will spell a word near and dear to the heart of PW! Here are some hints: 5=A, 1=H, 6=N