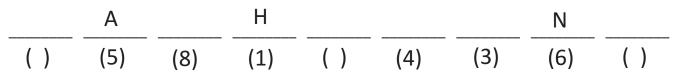

For answers, visit www.presbyterianwomen.org

Solve the Sudoku puzzle then solve the word problem! Copy the number in center square of each block of nine and fill in the blanks below. This will spell a word near and dear to the heart of PW! Here are some hints: 5=A, 1=H, 6=N

Solve the Sudoku puzzle then solve the word problem! Copy the number in center square of each block of nine and fill in the blanks below. This will spell a word near and dear to the heart of PW! Here are some hints: 5=A, 1=H, 6=N