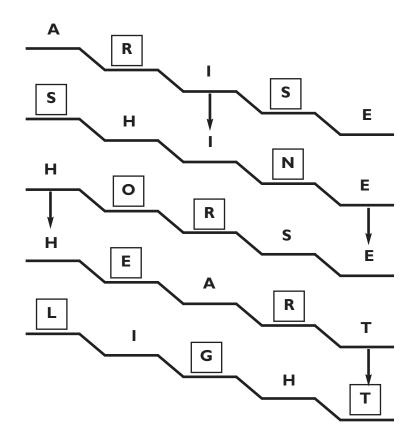

## **Churchwide Gathering Letterfall Puzzle**

This is a letter cascade puzzle. Fill in the blanks for these five-letter words with a Gathering emphasis. If a space has a down arrow, the letter below has to be the same.

Use these letters to fill in the empty spaces. The number in parentheses after each letter is how many times the letter is used.

**SOLUTION:** ARISE

SHINE

**HORSE** 

**HEART** 

**LIGHT**