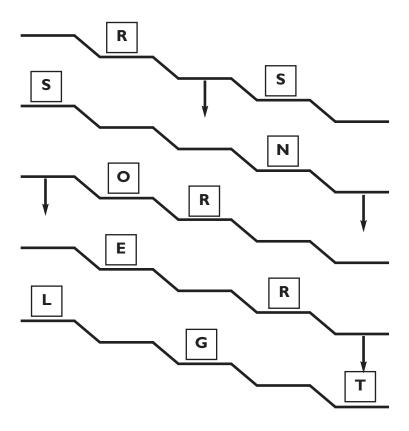

## **Churchwide Gathering Letterfall Puzzle**

This is a letter cascade puzzle. Fill in the blanks for these five-letter words with a Gathering emphasis. If a space has a down arrow, the letter below has to be the same.

Use these letters to fill in the empty spaces. The number in parentheses after each letter is how many times the letter is used.

H(4) A(2) I(3) E(3) T(1) S(1)