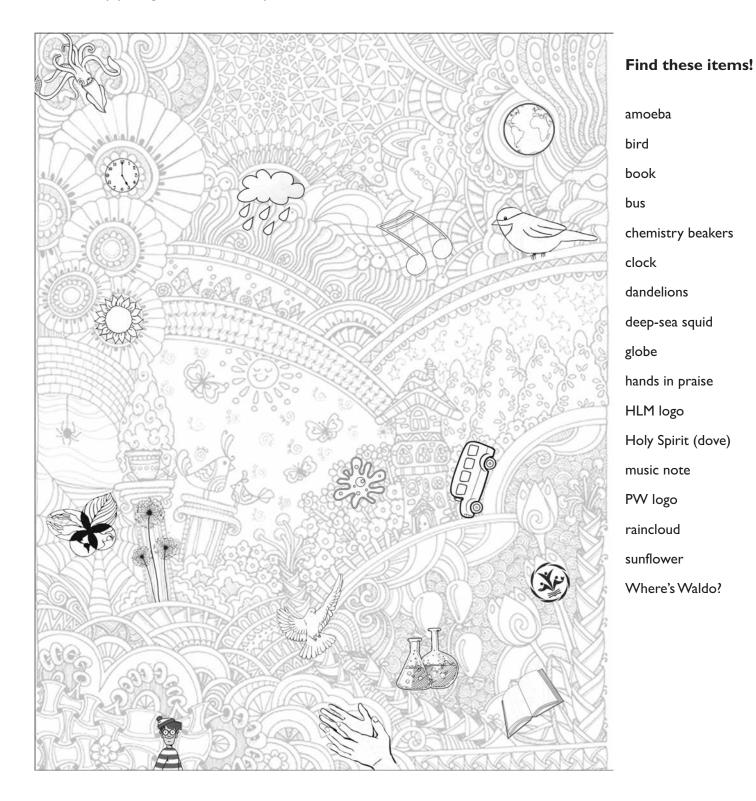

## **PW Puzzler** A Spectacular Seek-and-Find Key

This month's reflection on light suggests that we search for God's spectacular-ness through seeing anew God's glory in ordinary/extraordinary sights. This is a true Gathering Quest because this we are invited on a seek-and-find journey of finding images of God's glory through ordinary/extraordinary images! Can you spot a sunflower? The Honorary Life Membership pin logo? Hands lifted in praise?