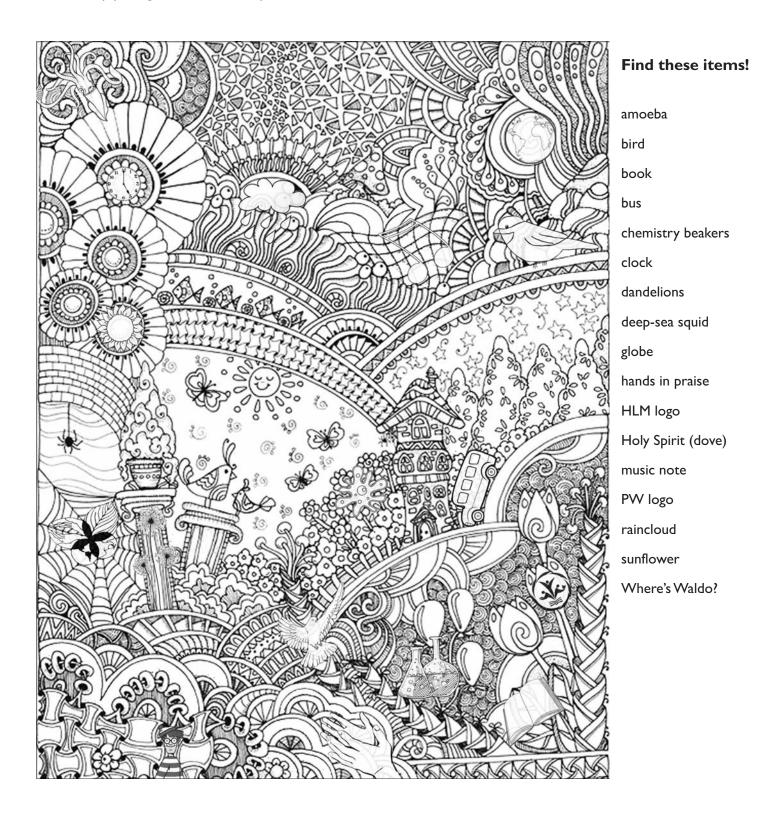

## **PWPuzzler** A Spectacular Seek-and-Find

This month's reflection on light suggests that we search for God's spectacular-ness through seeing anew God's glory in ordinary/extraordinary sights. This is a true Gathering Quest because this we are invited on a seek-and-find journey of finding images of God's glory through ordinary/extraordinary images! Can you spot a sunflower? The Honorary Life Membership pin logo? Hands lifted in praise?