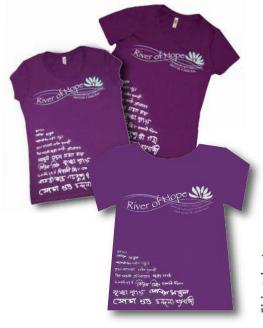

#### 2012 River of Hope t-shirts

The very soft 2012 Gathering tees were dyed (a lovely dark berry), sewn and signed by the women of Freeset—a bag and manufacturing company in India whose mission is to bring real hope through vocational training for at-risk women. Please note that the sizes do not match standard U.S. sizing. The plus cut shirts run very large; all other tees run small. A sizing chart is included for you to determine the fit that fits!

#### Misses' cut has scoop neck and cap sleeves

|               |                | •                  |        |
|---------------|----------------|--------------------|--------|
| Item CWG12119 | Misses' small  | <del>\$15.00</del> | \$3.00 |
| Item CWG12120 | Misses' medium | <del>\$15.00</del> | \$3.00 |
| Item CWG12121 | Misses' large  | <del>\$15.00</del> | \$3.00 |
| Item CWG12122 | Misses' XL     | <del>\$15.00</del> | \$3.00 |

# Women's cut is looser in chest and waist, with a scoop neck and regular sleeves

| Item CWG12126 | Women's L  | <del>\$15.00</del> | \$3.00 |
|---------------|------------|--------------------|--------|
| Item CWG12127 | Women's XL | <del>\$15.00</del> | \$3.00 |
| Item CWG12123 | Women's 2X | <del>\$15.00</del> | \$3.00 |
| Item CWG12125 | Women's 4X | <del>\$15.00</del> | \$3.00 |

#### Plus cut runs larger than women's; regular sleeves

| Item CWG12128 | Plus cut 2XL | <del>\$15.00</del> | \$3.00 |  |
|---------------|--------------|--------------------|--------|--|
| Item CWG12129 | Plus cut 3XL | <del>\$15.00</del> | \$3.00 |  |