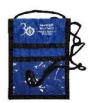

#### 2018 Churchwide Gathering name badge holder

The 2018 Churchwide Gathering name badge holder is as lovely as it is practical! This commemorative item celebrates 30 years of PW and includes a breakaway lanyard (for safety) and a zippered pocket. Although designed for use as a name badge holder, its unique design provides ample room to store small items such as business cards, notes and so forth. It even has a loop for a favorite pen!

Item CWG18<del>5</del> \$3.00 \$1.50