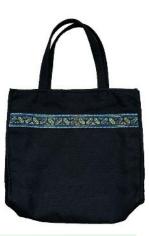

### Cross-stitch tote bag

Created by the Women's Handiwork Project of Prachakittisuk Church in Huai Khrai, Thailand, this lovely plain black tote (no Gathering logo) includes a distinct needlework "ribbon" on the front. Keep items secure in the main pocket with a Velcro closure or inside a zippered pocket on the outside of the bag. The bag itself is black, but the ribbon patterns and colors vary.

#### Item CWG09037 \$15.00 \$7.50