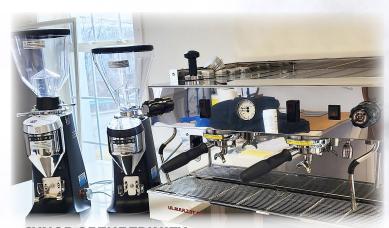

#### **DEMOCRATIC REPUBLIC OF CONGO**

Presbyterian Church in Congo (CPC)

Presbyterian Ministries with Vulnerable Children Protecting Children in Greater Kasaï \$50,000

youtube.com/watch?v=oP6B9G3O4hw