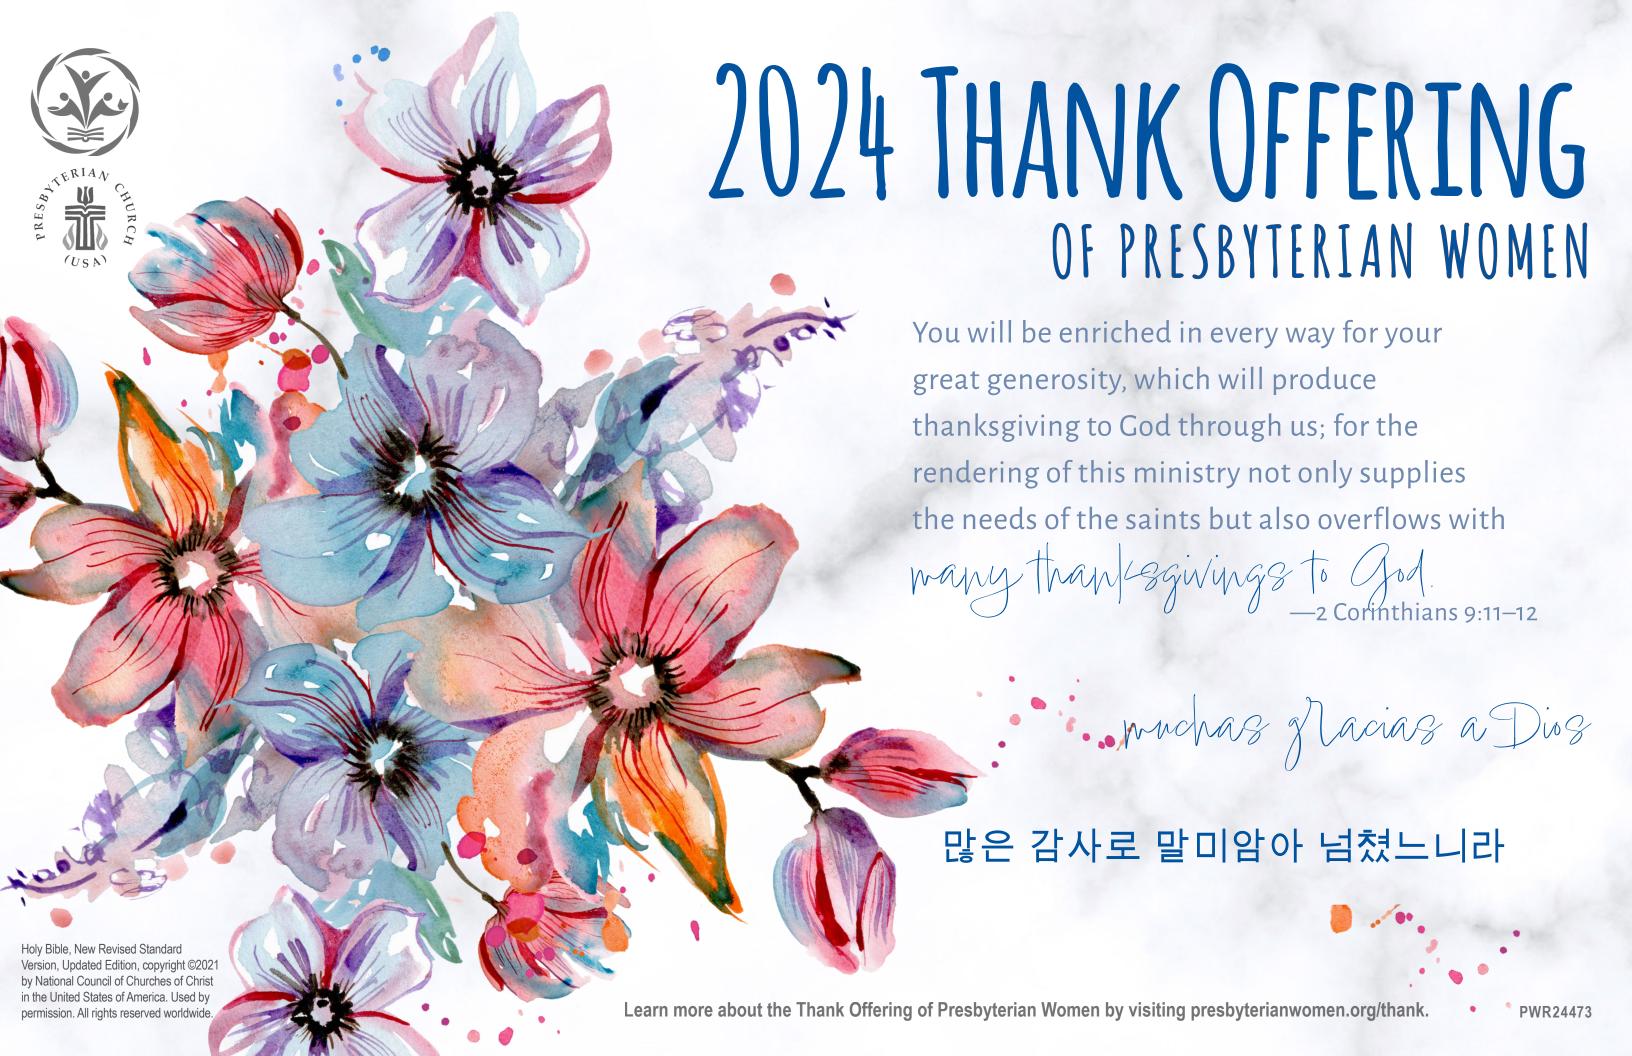

#### **SYNOD OF LAKES AND PRAIRIES**

**Dakota Presbytery** Pine Ridge Indian Reservation Waniyetu Consulting Welcoming of the Child \$18,000