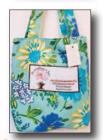

|            | Item number | PW logo items                                                                                                                                                                                                                                                                                                                                                                                                                                                           | Unit price |
|------------|-------------|-------------------------------------------------------------------------------------------------------------------------------------------------------------------------------------------------------------------------------------------------------------------------------------------------------------------------------------------------------------------------------------------------------------------------------------------------------------------------|------------|
|            | PWR23404    | PW On-the-Go Tote Bag, Royal blue Seeking a lightweight but heavy in organizational perks tote bag? The sturdy PW On-the-Go Tote Bag measures a generous 14"h x 13"w x 6.5"d and offers over-the-shoulder handles, a zippered top, and two large end pockets that offer ready access for a portable umbrella, a water bottle, or other similarly-sized and absolutely essential whatnots. Perfect for commuting and keeping in one place your travelling PW essentials! | \$25.00    |
|            | PWR23420    | PW Apron, Royal Blue Back by popular demand, the PW Apron is a perfect gift for anyone who dabbles in culinary or other creative (but sometimes messy) ventures. Provide two or more for your church kitchen or perhaps offer one or more for volunteers at a local mission project.                                                                                                                                                                                    | \$25.00    |
|            |             | PW Cardigan The microterry, tag-free PW Cardigan is super soft and flowing with an open front (no buttons or snaps), front pockets, and an interior draw cord with toggle. Lightweight but keeps the chill away. This item runs small so choose at least one size up from your usual size.                                                                                                                                                                              |            |
| imited! ★  | PWR23391    | PW-logo PW Cardigan, Large                                                                                                                                                                                                                                                                                                                                                                                                                                              | \$45.00    |
|            | PWR23392    | PW-logo PW Cardigan, XL                                                                                                                                                                                                                                                                                                                                                                                                                                                 | \$45.00    |
|            | PWR23393    | PW-logo PW Cardigan, 2XL                                                                                                                                                                                                                                                                                                                                                                                                                                                | \$45.00    |
|            | PWR23394    | PW-logo PW Cardigan, 3XL                                                                                                                                                                                                                                                                                                                                                                                                                                                | \$45.00    |
|            | PWR23395    | PW-logo PW Cardigan, 4XL                                                                                                                                                                                                                                                                                                                                                                                                                                                | \$45.00    |
|            | Item number | PW logo items                                                                                                                                                                                                                                                                                                                                                                                                                                                           | Unit price |
|            | PWR24405    | <b>NEW!</b> PW insulated small tumbler keeps beverages warm or cool for hours! The tumbler's narrower base fits most standard cup holders so plan to take your favorite beverage on the go. BPA free and hand washing recommended.                                                                                                                                                                                                                                      | \$15.00    |
| .imited! 🖈 | PWR15442    | PW-logo BPA-free tumbler, orange                                                                                                                                                                                                                                                                                                                                                                                                                                        | \$11.00    |
|            | PWR15445    | PW-logo BPA-free tumbler, green                                                                                                                                                                                                                                                                                                                                                                                                                                         | \$11.00    |
|            |             |                                                                                                                                                                                                                                                                                                                                                                                                                                                                         |            |