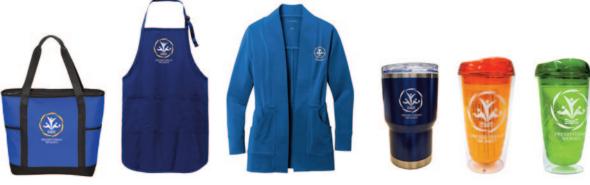

#### PW logo tumbler

The PW insulated small tumbler keeps beverages warm or cool for hours! The tumbler's narrower base fits most standard cup holders so plan to take your favorite beverage on the go. BPA free and hand washing recommended.

PWR24405 • \$15.00

Within the pages of this booklet you will find many resources and promotional and gift items to support and enhance your PW ministry. Whether preparing for a Bible study (see page 3); receiving an offering (see page 6); leading a PW group (pages 2, 4 and 5); planning a congregation, presbytery or synod gathering (pages 2, 5–7); or celebrating your PW ministry by wearing or gifting a logo pin or tumbler (pages 8 and 9), the resources listed in this catalog are helpful and meaningful to PW individuals and groups. The materials listed in this resource are made available to you, for you.

|            | Item number | PW logo items                                                                                                                                                                                                                                                                                                                                                                                                                                                           | Unit price |
|------------|-------------|-------------------------------------------------------------------------------------------------------------------------------------------------------------------------------------------------------------------------------------------------------------------------------------------------------------------------------------------------------------------------------------------------------------------------------------------------------------------------|------------|
|            | PWR23404    | PW On-the-Go Tote Bag, Royal blue Seeking a lightweight but heavy in organizational perks tote bag? The sturdy PW On-the-Go Tote Bag measures a generous 14"h x 13"w x 6.5"d and offers over-the-shoulder handles, a zippered top, and two large end pockets that offer ready access for a portable umbrella, a water bottle, or other similarly-sized and absolutely essential whatnots. Perfect for commuting and keeping in one place your travelling PW essentials! | \$25.00    |
|            | PWR23420    | PW Apron, Royal Blue Back by popular demand, the PW Apron is a perfect gift for anyone who dabbles in culinary or other creative (but sometimes messy) ventures. Provide two or more for your church kitchen or perhaps offer one or more for volunteers at a local mission project.                                                                                                                                                                                    | \$25.00    |
|            |             | PW Cardigan The microterry, tag-free PW Cardigan is super soft and flowing with an open front (no buttons or snaps), front pockets, and an interior draw cord with toggle. Lightweight but keeps the chill away. This item runs small so choose at least one size up from your usual size.                                                                                                                                                                              |            |
| imited! ★  | PWR23391    | PW-logo PW Cardigan, Large                                                                                                                                                                                                                                                                                                                                                                                                                                              | \$45.00    |
|            | PWR23392    | PW-logo PW Cardigan, XL                                                                                                                                                                                                                                                                                                                                                                                                                                                 | \$45.00    |
|            | PWR23393    | PW-logo PW Cardigan, 2XL                                                                                                                                                                                                                                                                                                                                                                                                                                                | \$45.00    |
|            | PWR23394    | PW-logo PW Cardigan, 3XL                                                                                                                                                                                                                                                                                                                                                                                                                                                | \$45.00    |
|            | PWR23395    | PW-logo PW Cardigan, 4XL                                                                                                                                                                                                                                                                                                                                                                                                                                                | \$45.00    |
|            | Item number | PW logo items                                                                                                                                                                                                                                                                                                                                                                                                                                                           | Unit price |
|            | PWR24405    | <b>NEW!</b> PW insulated small tumbler keeps beverages warm or cool for hours! The tumbler's narrower base fits most standard cup holders so plan to take your favorite beverage on the go. BPA free and hand washing recommended.                                                                                                                                                                                                                                      | \$15.00    |
| .imited! 🖈 | PWR15442    | PW-logo BPA-free tumbler, orange                                                                                                                                                                                                                                                                                                                                                                                                                                        | \$11.00    |
|            | PWR15445    | PW-logo BPA-free tumbler, green                                                                                                                                                                                                                                                                                                                                                                                                                                         | \$11.00    |
|            |             |                                                                                                                                                                                                                                                                                                                                                                                                                                                                         |            |