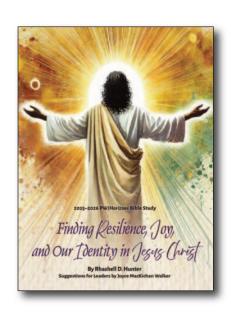

## Introducing the 2025-2026 PW/Horizons Bible study

# Finding Resilience, Joy, and Our Identity in Jesus Christ by Rhashell D. Hunter

with Suggestions for Leaders by Joyce MacKichan Walker

In this Bible study, we will explore resilience. This is modeled for us by several biblical characters, gospel and epistle writers, as well as Jesus. So, what exactly is **resilience**?

**Resilience** is the ability to spring back into shape and to adapt well in the face of adversity, trauma, tragedy, threats, or stress. People who survive and thrive well are resilient.

This Bible study is also about joy. How do we find joy in a chaotic world? Christian joy may be different from how a lot of people define joy.

*Joy* is sometimes confused with happiness. For Christians, joy can occur while we are in the midst of difficult circumstances. Trusting in God when we are in trying times can fill us with glorious joy and peace. We have joy in our suffering, because ultimately our joy is found in Jesus Christ.

We will also seek to rediscover our identity.

*Identity* is more than who we are or who we show ourselves to be. At its core, it points to our humanity. For Christians, our identity is found in Jesus Christ.

## About the author Rev. Dr. Rhashell D. Hunter served as the director of Racial Equity & Women's Intercultural Ministries for the Presbyterian Mission Agency for fourteen years. In 2022 she began teaching at Louisville Presbyterian Theological Seminary. Rhashell has written Celebrate the Gifts of Women resources for the Presbyterian Church (U.S.A.) and you may recognize her voice on some audio editions of PW/Horizons Bible studies.