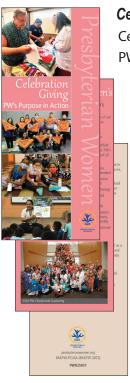

## **NEWLY REVISED!**

**Celebration Giving Brochure** 

Celebration Giving can be described as PW's Purpose in action! This brochure introduces the five components of PW's Celebration Giving program— Celebration of ... Mission Through Women's Pledges (the Annual Mission Fund); Creative Ministries (offerings and grants); Believers (honorary and recognition gifts); Christian Community (ecumenical giving); and Together in Service (hands-on mission). Ideal for new members, gatherings, pastors, or anyone and everyone who would benefit from understanding the way PW celebrates God's love through giving."