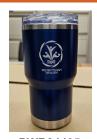

**PW Insulated Small Tumbler** The PW insulated small (12 oz) tumbler keeps beverages warm or cold for hours. The tumbler's narrower base fits most standard cup holders so plan to take it on the go. BPA free and hand-wash only.

PWR24405, p \$15 fr